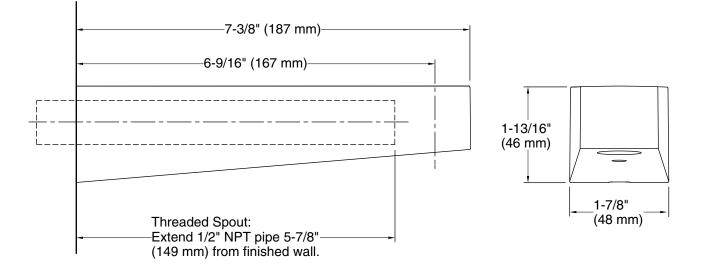

## **Technical Information**

All product dimensions are nominal. Valve body: Machined-brass

#### Notes

Install this product according to the installation guide.

For slip fit-spout, 5/8" OD tube must extend 5-9/16" (141 mm) beyond finished wall.